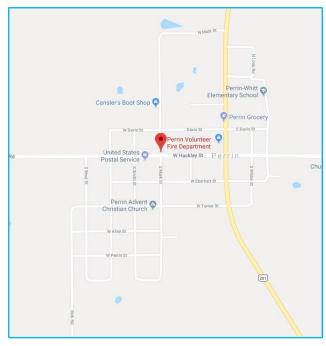

## **Directions to the North Texas Launch Site**

Perrin Volunteer Fire Department (Stage 1 & 2) 2210 W Hackley St, Perrin, TX 76486

Launch site directions from Perrin VFD:

- 1. Head west on Hackley St./FM 2210 W for 7.8 Miles
- Turn left at the signs for Event Parking.
  Proceed to parking area. Shuttle will provide transportation to Stage 3 and spectator areas.
- 3. School busses will be allowed to drop off students at launch site. Busses proceed to Gowan Ranch Lane, turn left and follow signs to launch site. After unloading students, busses will then return to Event Parking site as indicated on map. At FM 2210, turn right and proceed 1.86 miles to Event Parking. Follow signs to parking area. Shuttle service will be provided for drivers back to launch site.