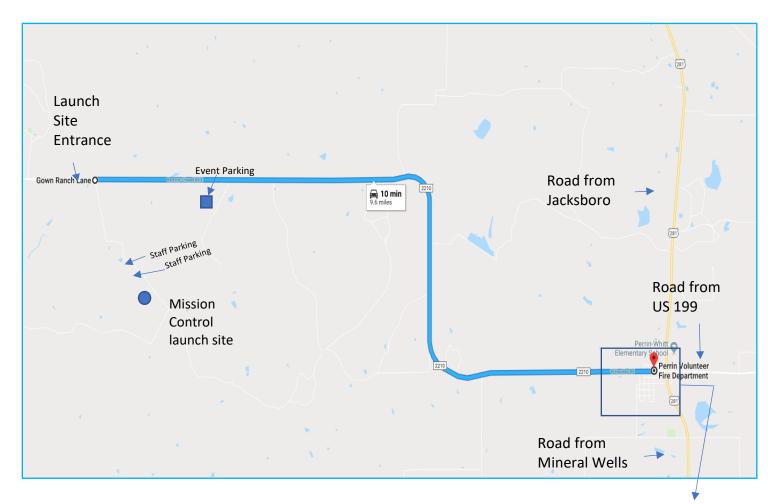

## **Directions to the North Texas Launch Site**

Perrin Volunteer Fire Department (Stage 1 & 2) 2210 W Hackley St, Perrin, TX 76486

Launch site directions from Perrin VFD:

- 1. Head west on Hackley St./FM 2210 W for 7.8 Miles
- Turn left at the signs for Event Parking.
  Proceed to parking area. Shuttle will provide transportation to Stage 3 and spectator areas.
- 3. School busses will be allowed to drop off students at launch site. Busses proceed to Gowan Ranch Lane, turn left and follow signs to launch site. After unloading students, busses will then return to Event Parking site as indicated on map. At FM 2210, turn right and proceed 1.86 miles to Event Parking. Follow signs to parking area. Shuttle service will be provided for drivers back to launch site.