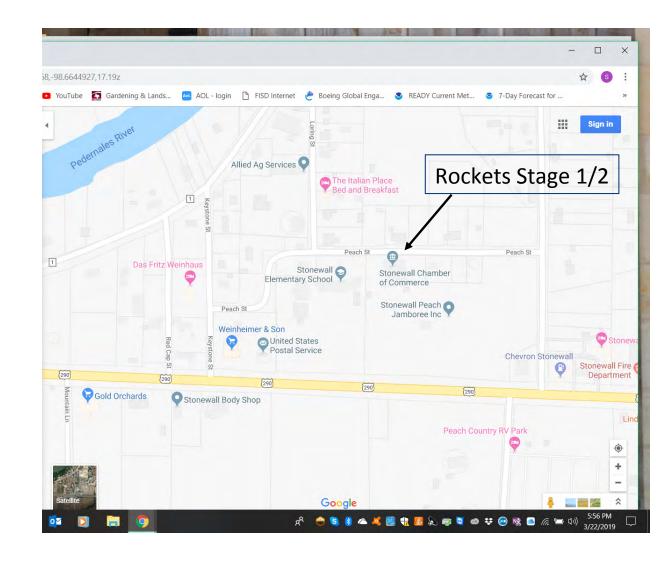

## **Directions to Stage1 and 2 - Stonewall Chamber Building**

Off of Hwy 290 - Turn North on Keystone Street

Go < .1 miles and turn Right onto Peach Street

Follow Peach Street past the Stonewall Elementary School

Bus Turn – in is just past the Chamber Building