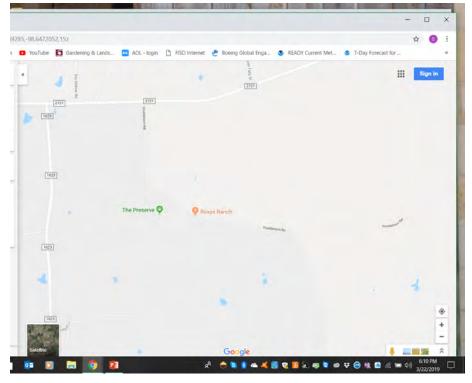

Proceed 3 Miles and turn Right on Ranch Road 2721

Proceed .5 miles and turn Right on Double Horn Road

Continue on Double Horn Road 2.7 miles to Launch Site