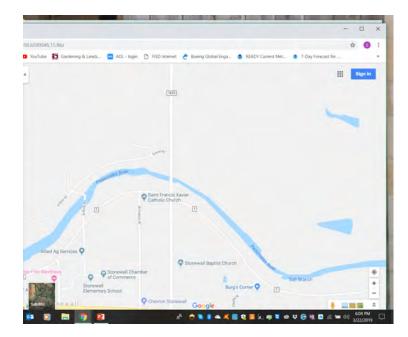

## **Directions from Stage 1 and 2 to Launch Site**

Continue East on Peach Street .1 Miles and Turn Left on St. Francis St.

Go .3 Miles on St Francis and turn Right on Ranch Road 1

Proceed .1 Miles on RR 1 and turn left onto Ranch Road 1623.